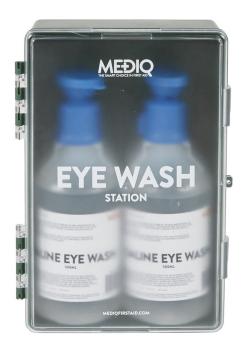

# **Eyewash Station with Plastic Cabinet**

Code: C7104

\$64.00 +GST \$73.60 incl. GST

## Description

Eyewash Station with Plastic Cabinet

- Easily wall mounted in proximity to the workplace
- Visible and ready for use
- Ensures quick and efficient eye irrigation
- Recommend wash time: 500 ml: 5 min
- MEDIQ Saline eyewash contains a 0.9% sodium chloride solution that corresponds to the natural salt content of the eye fluid.
- This isotonic solution is suitable for rinsing the eyes as a first aid measure after an accident.
- Effective eyewash for removal of dust, dirt, and contamination in the eyes
- Easily manageable bottles
- User-friendly design allows bottles to be guickly opened with a single hand
- Disposable bottles; do not reuse