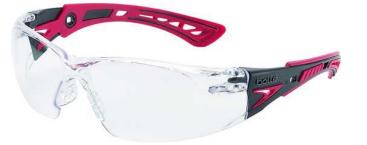

## Bolle Rush+ Safety Glasses

Brand:Bolle \$25.65+GST

## Description

Page 1

Bolle Rush+ Safety Glasses

Panoramic and sporty

Bolle Rush+ has an ultra-sporty design with its ultra-flexible, co-injected and customisable temples.

- Upper protection
- Non-slip adjustable bridge
- Platinum® coating
- Co-injected ultra-flexible temples
- Two-coloured temples depending on version