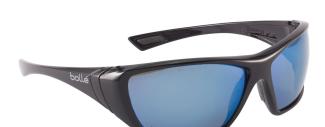

## **Bolle Hustler Safety Glasses**

**Brand:**Bolle

## Description

**Bolle Hustler Safety Glasses** 

Combining style with protection.

Available in smoke lens or blue flash polarised version.

Water-repellent, the blue flash polarised version repels heat, providing optimum protection and reducing glare.