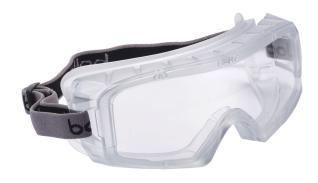

## **Bolle Coverall 3 Safety Goggle**

Brand:Bolle Code: C6567

\$24.50 +GST \$28.18 incl. GST

## **Description**

Bolle Coverall 3 Safety Goggle

Functional and versatile PVC goggles that fit over prescription glasses.

- Clear lens
- Adjustable nylon elastic strap
- Anti-scratch and anti-fog lens
- Sealing gasket