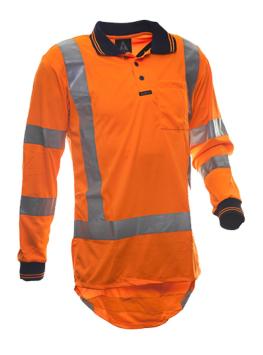

## Safe-T-Tec TTMC Long Sleeve Polo Shirt Orange/Navy 801189

Brand:Safe-T-Tec \$29.10+GST

## **Description**

Safe-T-Tec TTMC Long Sleeve Polo Shirt Orange/Navy 801189

## **Features**

- Made from a light weight and breathable microfibre material that is antibacterial treated
- Extra long tail with tape for added visibility
- Comfort fit
- Complies with AS/NZ: 4399, AS/NZS: 4602.1:2011, AS/NZS:1906.4:2010
- Complies with wet weather performance test, TTMC-W