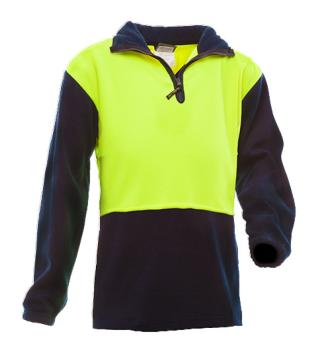

## Safe-T-Tec Polar Fleece 360gsm Yellow/Navy

Brand:Safe-T-Tec \$53.25+GST

## **Description**

Safe-T-Tec Polar Fleece 360gsm Day Only Yellow/Navy

Made from durable anti-pill 360 gsm fabric.

Half zip front with Navy contrast working panel and collar.

Fleece lined side pockets and high cut neck for added comfort and warmth.