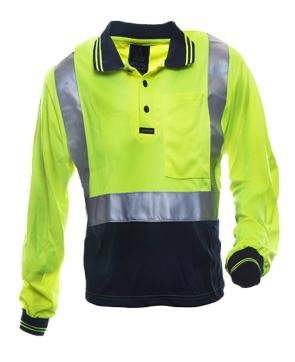

## Safe-T-Tec Long Sleeve Yellow/Navy Day/Night Polo

Brand:Safe-T-Tec

## **Description**

Safe-T-Tec Long Sleeve Yellow/Navy Day/Night Polo

Breathable microfibre material reduces drying time.

Anti Bacterial treated, Moisture removal characteristics, Comfort fit.

Complies with AS/NZ: 4399, AS/NZS: 4602.1:2011, AS/NZS:1906.4:2010, UPF 50+.