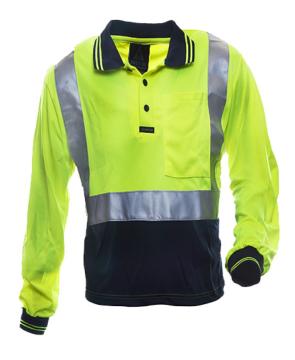

## Safe-T-Tec Long Sleeve Yellow/Navy Day/Night Polo

Brand:Safe-T-Tec

## **Description**

Safe-T-Tec Long Sleeve Yellow/Navy Day/Night Polo

Breathable microfibre material reduces drying time.

Anti Bacterial treated, Moisture removal characteristics, Comfort fit.

Complies with AS/NZ: 4399, AS/NZS: 4602.1:2011, AS/NZS:1906.4:2010, UPF 50+.