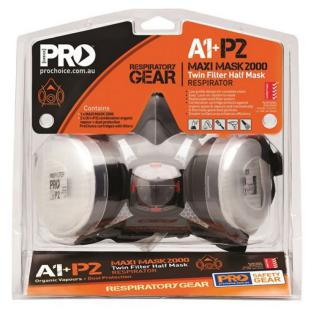

## **PRO Painter & Tradies Twin Filter Respirator**

Brand:Pro Code: C6180-1

\$89.00 +GST \$102.35 incl. GST

## Description

PRO Painter & Tradies Twin Filter Respirator

• Includes organic vapour cartridges and p2 dust filter cartridges