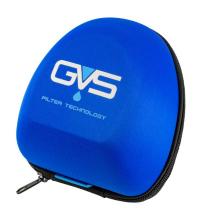

## Description

GVS Elipse Half Mask Respirator Carry Case

SPM008 Hard Carry Case allows to offer protection to the Elipse Low Profile masks when not in use.

- Strong nylon loop in the back allows the case to be worn on the belt or attached to a clip
- Durable case to offer protection to the mask when not in use

Suitable for SPR338, SPR503, SPR425, SPR505, SPR359, SPR504 GVS models.