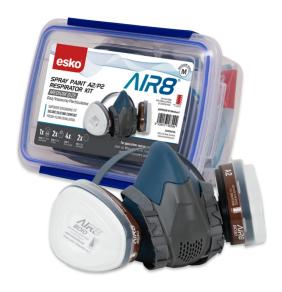

## Air8 Esko Spray Paint Respirator A2/P2 Kit in Box

Brand:Esko Code: C1165-M

\$79.00 +GST \$90.85 incl. GST

## Description

Air8 Esko Spray Paint Respirator A2/P2 Kit in Box

- Contents: 1 x 8600 half face respirator, 2 x 8030 A2 gas filters, 4 x 8010 P2 particulate pre-filters, 2 x 810 filter retainers, 2 x 805 hygiene wipes, 1 x resealable polybag
- High efficiency fresh-flow exhalation design reduces breathing resistance, heat and moisture
- Ergonomic design reduces fogging when worn with eye protection
- Drop-down feature for added convenience
- Lightweight—all day comfort
- Adjustable head cradle
- Long lasting spandex straps
- Secure silicone comfort
- A2 protection against organic gases and vapours (boiling point above 65 degrees)