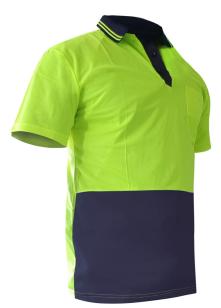

## Redfyn Hi Vis Polo Yellow/Navy

Brand:Redfyn \$9.90+GST

Options

| Code      | Description | Price  |
|-----------|-------------|--------|
| C9529-S   | S           | \$9.90 |
| C9529-L   | L           | \$9.90 |
| C9529-XL  | XL          | \$9.90 |
| С9529-М   | М           | \$9.90 |
| C9529-2XL | 2XL         | \$9.90 |

## Description

Redfyn Hi Vis Polo Yellow/Navy

Comfortable breathable fabric. Stylish classy look with collar. Contrast navy panel.

**Product Specification** 

https://colorex.co.nz/shop/products/safety-personal-protection/industrial-workwear/polos/redf
 yn-hi-vis-polo-yellow-navy/