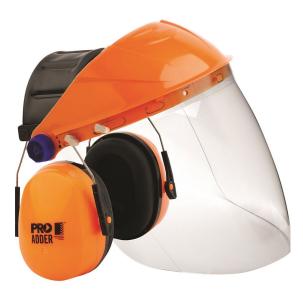

## PRO Browguard + Clear Visor + Adder Earmuff Combo

Brand:Pro Code: C3774-1

\$74.85 +GST \$86.08 incl. GST

## Description

PRO Browguard + Clear Visor + Adder Earmuff Combo

- Clear visor (VCE), browguard (BG) and earmuffs (EMADD)
- Extra high impact visor
- Class 5, SLC80, 32dB Earmuffs
- Ready assembled to be on the task immediately
- 99.9% UV protection for outdoor wear
- Sold Individually
- Qty/Carton 10