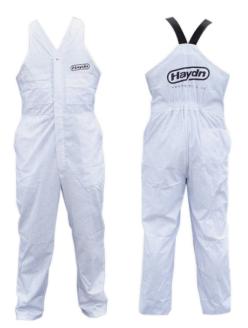

## Haydn Easy Action Painters Overalls

Brand:Haydn \$50.90+GST

Options

| Code     | Description | Price   |
|----------|-------------|---------|
| C2422-5  | Size 5      | \$50.90 |
| C2422-13 | Size 13     | \$50.90 |
| C2422-6  | Size 6      | \$50.90 |
| C2422-11 | Size 11     | \$50.90 |
| C2422-8  | Size 8      | \$50.90 |
| C2422-7  | Size 7      | \$50.90 |
| C2422-9  | Size 9      | \$50.90 |
| C2422-10 | Size 10     | \$50.90 |
| C2422-12 | Size 12     | \$50.90 |
| C2422-14 | Size 14     | \$50.90 |

## Description

Haydn Easy Action Painters Overalls

- Easy Action Painters Overalls
- Trade quality
- Domed front
- 65/35 Polyester/cotton mix
- Lightweight ideal for summer