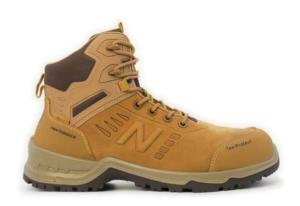

# New Balance Contour Safety Boot

Brand: New Balance \$226.90+GST

#### **Description**

New Balance Contour Safety Boot

The New Balance Contour offers everything you expect from your work boot. Comfort supplied through NB Comfort Insert, durability via the rubber outsole, and premium nubuck leather upper. Supported with Ndure abrasion resistant collar and abrasion resistant Toe Protect. The debris-free construction ensures additional protection from the elements, whilst the YKK zip provides easy access moving across site. Contour will be your ultimate worksite companion.

#### **Features & Benefits**

- Kevlar Anti-Perforation Midsole
- Slip Resistant Outsole
- Water Resistant Leather Upper
- · Composite Toe
- Heel Counter Support
- Airport Friendly