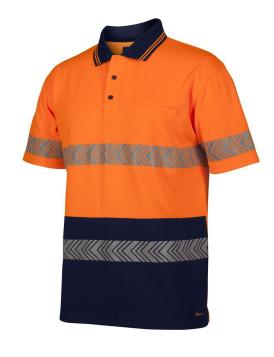

## JB's Hi Vis Short Sleeve Segmented Tape Polo Orange/Navy 6HLST

Brand:JB

\$36.90+GST

## **Description**

JB's Hi Vis Short Sleeve Segmented Tape Polo Orange/Navy 6HLST

- 100% polyester 160gsm micro mesh fabric
- JB's Dri moisture wicking fabric designed to help you keep cool and dry
- Reinforced chest pocket with pen insert
- Easy snip-off stay stitch at welt pocket opening to keep pocket in shape
- Easy care, quick drying fabric
- Arrow style stretch segmented reflective tape design
- Complies with AS/NZS 1906.4:2010 and AS/NZS 4602.1:2011 Day & Night
- Complies with AS/NZS 4399:2017 for UPF Protection (UPF50+)