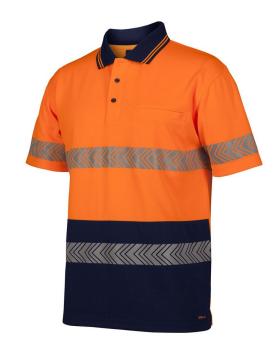

## JB's Hi Vis Short Sleeve Segmented Tape Polo Orange/Navy 6HLST

**Brand:**JB

\$36.90+GST

## **Description**

JB's Hi Vis Short Sleeve Segmented Tape Polo Orange/Navy 6HLST

- 100% polyester 160gsm micro mesh fabric
- JB's Dri moisture wicking fabric designed to help you keep cool and dry
- Reinforced chest pocket with pen insert
- Easy snip-off stay stitch at welt pocket opening to keep pocket in shape
- Easy care, quick drying fabric
- Arrow style stretch segmented reflective tape design
- Complies with AS/NZS 1906.4:2010 and AS/NZS 4602.1:2011 Day & Night
- Complies with AS/NZS 4399:2017 for UPF Protection (UPF50+)