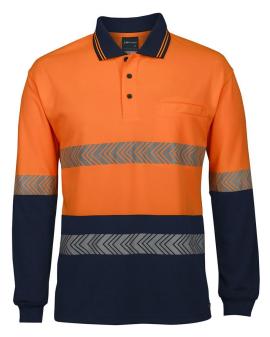

# JB's Hi Vis Long Sleeve Segmented Tape Polo Orange/Navy

Brand:JB \$40.30+GST

## Description

JB's Hi Vis Long Sleeve Segmented Tape Polo Orange/Navy 6HLST

- 100% polyester 160gsm micro mesh fabric
- JB's Dri moisture wicking fabric designed to help you keep cool and dry
- Reinforced chest pocket with pen insert
- Easy snip-off stay stitch at welt pocket opening to keep pocket in shape
- Easy care quick drying fabric
- Arrow style stretch segmented reflective tape design
- Complies with AS/NZS 1906.4:2010 and AS/NZS 4602.1:2011 Day & Night
- Complies with AS/NZS 4399:2017 for UPF Protection (UPF50+)