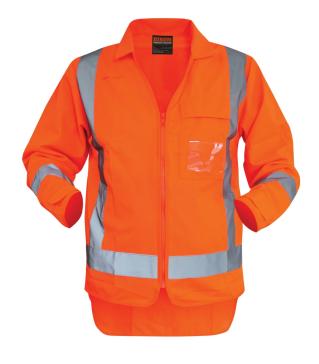

## Bison TTMC-W17 Long Sleeve Vest Orange

Brand:Bison

\$17.85+GST

## Description

Bison TTMC-W17 Long Sleeve Vest Orange

## **Features**

- 100% Polyester vest with zip front
- Cellphone pocket with velcro closure flap
- ID card holder on chest pocket
- Collar for sun protection
- Tapered long sleeves
- Reflective tape

**Standards:** TTMC-W17 (CoPTTM). AS/NZS 4602.1:2011 + AMDT 2:2020 Class DN. AS/NZS 1906.4:2010 Class F.