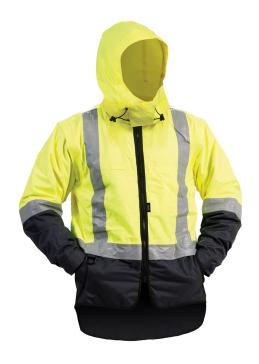

## Bison Stamina Day/Night Zip Off Sleeves Jacket Yellow/Navy

Brand:Bison \$97.90+GST

## **Description**

Bison Stamina Day/Night Zip Off Sleeves Jacket Yellow/Navy

- Stay dry for 6hrs in our Bison Stamina Rainwear
- Zip off sleeves, use as a vest or jacket
- YKK zips on removeable Sleeves
- Removable hood
- Dual entry fleece lined front pockets
- Chest pocket with flap on left hand side, Comm's loop on right, Internal chest pocket
- · Completely seam sealed