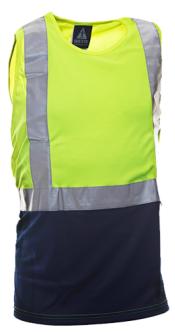

## Hi Vis Singlet Taped Yellow/Blue

Brand:Safe-T-Tec \$14.95+GST

Options

| Code      | Description | Price   |
|-----------|-------------|---------|
| C4544-8XL | 8XL         | \$14.95 |
| C4544-2XL | 2XL         | \$14.95 |
| C4544-4XL | 4XL         | \$14.95 |
| C4544-S   | S           | \$14.95 |
| C4544-M   | М           | \$14.95 |
| C4544-XL  | XL          | \$14.95 |
| C4544-3XL | 3XL         | \$14.95 |
| C4544-6XL | 6XL         | \$14.95 |
| C4544-L   | L           | \$14.95 |

## Description

Hi Vis Singlet Taped Yellow/Blue

- 100% soft touch, antibacterial treated, micro-fibre fabric,170gsm.
- REFLEX Reflective tape
- Complies with AS/NZS: 4399, AS/NZS:4602.1:2011, AS/NZS: 1906.4:2010,