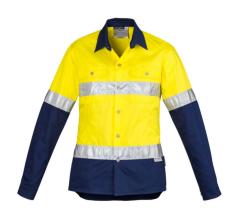

# Syzmik Womens Industrial Long Sleeve Shirt - Hoop Taped Yellow/Navy ZWL123

Brand:Syzmik

\$50.42+GST

#### Features:

- 170 gsm mid weight cotton twill to keep you cool while still being tough enough for any job
- Underarm and upper back mesh vent inserts to keep you cool in any environment
- Darted for feminine fit
- Triple stitched seams
- 3M 8910 reflective tape in hoop configuration
- Two chest pockets with button closures and pen partition