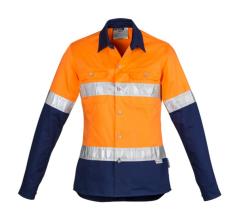

# Syzmik Womens Industrial Long Sleeve Shirt - Hoop Taped Orange/Navy ZWL123

Brand:Syzmik \$50.42+GST

#### Features:

- 170 gsm mid weight cotton twill to keep you cool while still being tough enough for any job
- Underarm and upper back mesh vent inserts to keep you cool in any environment
- Darted for feminine fit
- Triple stitched seams
- 3M 8910 reflective tape in hoop configuration
- Two chest pockets with button closures and pen partition