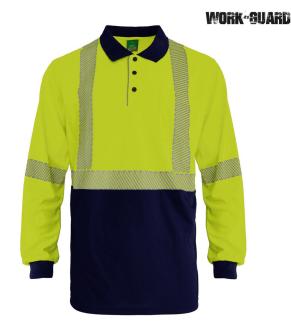

## Work-Guard Recycled Hi Vis Long Sleeve Day/Night Polo Yellow/Navy

**Brand:**Work-Guard \$37.05+GST

## **Description**

Fabric: 100%RECYCLEDPolyester Bird Eye MeshWeight: 155 g/m2Sizes: XS, S, M, L, XL, 2XL, 3XL, 4XL, 5XL

REPREVE® environmental-friendly materials made from recycled PET-bottles and certified by global Recycled Standards. Sustainable equivalent to conventional yarns

Day/Night standardindependently tested to comply with standards AS/NZS 1906.4:2010; AS/NZS 4602.1:2011 Day/Night.

Quick-Dri pique knit fabric for easy breathabilityHigh Tec stretch with shape retentionIdeal for water based inksFeather weight with enhanced drape and feelLeft chest pocket with VelcroclosureTop stitched shoulder and sleeve detailContrast panels to mask grimeIndependently tested to comply with standards AS/NZS 1906.4:2010; AS/NZS 4602.1:2011