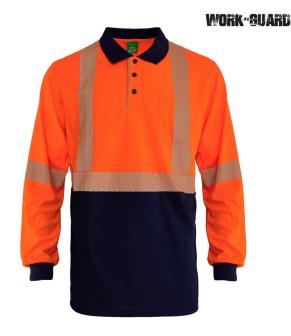

## Work-Guard Recycled Hi Vis Long Sleeve Day/Night Polo Orange/Navy

**Brand:**Work-Guard \$37.05+GST

## **Description**

Fabric: 100%RECYCLEDPolyester Bird Eye MeshWeight: 155 g/m2Sizes: XS, S, M, L, XL, 2XL, 3XL, 4XL, 5XL

REPREVE® environmental-friendly materials made from recycled PET-bottles and certified by global Recycled Standards. Sustainable equivalent to conventional yarns

Day/Night standardindependently tested to comply with standards AS/NZS 1906.4:2010; AS/NZS 4602.1:2011 Day/Night.

Quick-Dri pique knit fabric for easy breathabilityHigh Tec stretch with shape retentionIdeal for water based inksFeather weight with enhanced drape and feelLeft chest pocket with VelcroclosureTop stitched shoulder and sleeve detailContrast panels to mask grimeIndependently tested to comply with standards AS/NZS 1906.4:2010; AS/NZS 4602.1:2011