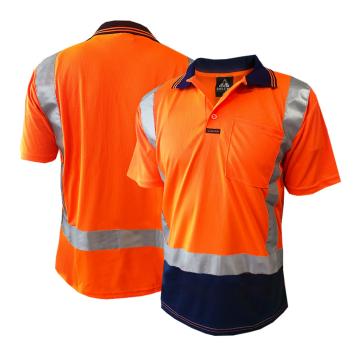

## Safe-T-Tec 170gsm D/N Short Sleeve Orange/Navy Polo

Brand:Safe-T-Tec \$19.90+GST

## Description

Safe-T-Tec 170gsm D/N Short Sleeve Orange/Navy Polo

- 170gsm polyester microfiber fabric with moisture removal characteristics
- Breathable, lightweight and antibacterial treated
- Day/night orange/navy short sleeve polo
- Contrast navy front panel and collar
- Front chest pocket
- Reflective tape in belt brace configuration
- High Visibility Materials for Safety Garments AS/NZS: 4602.1:2011 D/N
- High Visibility Safety Garments for High Risk Applications AS/NZS: 1906.4:2010
- Sun Protective Capabilities AS/NZS:4399 UPF50+