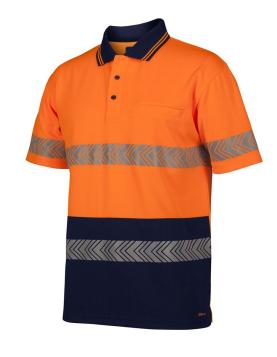

## JB's Hi Vis Short Sleeve Segmented Tape Polo Orange/Navy 6HLST

**Brand:**JB

\$36.90+GST

## **Description**

JB's Hi Vis Short Sleeve Segmented Tape Polo Orange/Navy 6HLST

- 100% polyester 160gsm micro mesh fabric
- JB's Dri moisture wicking fabric designed to help you keep cool and dry
- Reinforced chest pocket with pen insert
- Easy snip-off stay stitch at welt pocket opening to keep pocket in shape
- Easy care, quick drying fabric
- Arrow style stretch segmented reflective tape design
- Complies with AS/NZS 1906.4:2010 and AS/NZS 4602.1:2011 Day & Night
- Complies with AS/NZS 4399:2017 for UPF Protection (UPF50+)