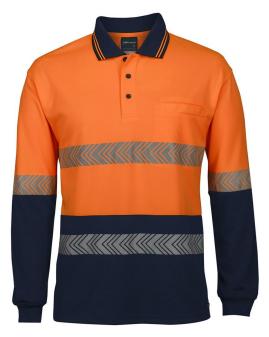

# JB's Hi Vis Long Sleeve Segmented Tape Polo Orange/Navy

Brand:JB \$40.30+GST

## Description

JB's Hi Vis Long Sleeve Segmented Tape Polo Orange/Navy 6HLST

- 100% polyester 160gsm micro mesh fabric
- JB's Dri moisture wicking fabric designed to help you keep cool and dry
- Reinforced chest pocket with pen insert
- Easy snip-off stay stitch at welt pocket opening to keep pocket in shape
- Easy care quick drying fabric
- Arrow style stretch segmented reflective tape design
- Complies with AS/NZS 1906.4:2010 and AS/NZS 4602.1:2011 Day & Night
- Complies with AS/NZS 4399:2017 for UPF Protection (UPF50+)