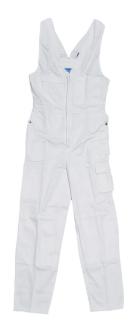

## **Colorex Easy Action Bib Overalls White**

Brand:Colorex \$45.90+GST

## **Description**

Colorex Easy Action Bib Overalls White

- White/Grey contrast color scheme
- Comfort fit for all-day wear
- · Strong construction for durability
- Knee pad pouches for added protection
- Multiple pockets for convenient storage of tools and essentials
- Ideal for tradesmen, designed with their needs in mind
- Heavy-duty construction to withstand demanding work environments