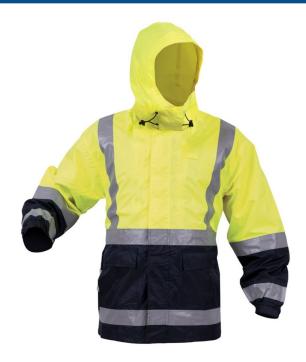

# Bison Stamina Day/Night Jacket Yellow/Navy

Brand:Bison

\$91.10+GST

# Description

Bison Stamina Day/Night Jacket Yellow/Navy

- Stay dry for 6hrs in our Bison Stamina Rainwear
- 300D Poly Oxford with PU backing
- 20,000mm Waterproof rating
- Breathability up to 4,000g/m2/24HR
- Two-way zip with double storm flap and rain-gutter
- · Polyester mesh lining
- Neoprene storm cuffs
- Foldaway hood with peripheral vision adjuster
- Chest has pocket on left hand side under the storm flap, and comms loop on right hand side
- Large front pockets with dual openings
- Has internal zip designed to take the Bison Stamina 512051YN (V17)