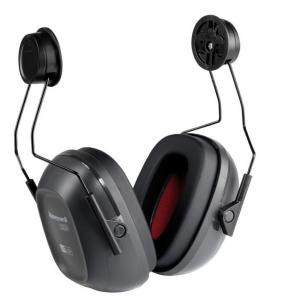

## Howard Leight VeriShield Helmet Mounted Earmuff

Brand:Howard Leight Code: C6695

\$37.40 \$29.95 +GST\$43.01 \$34.44 incl. GST

## Description

Howard Leight VeriShield Helmet Mounted Earmuff

- Class 5 hearing protection
- Ear cups snap in place during use and swing back when not required
- · Ear cups work with a wide range of hard hats
- Set of adaptors included
- Snap-in ear cushions make replacement quick and easy