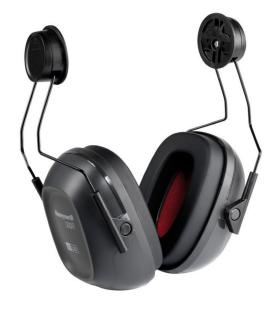

## Howard Leight VeriShield Helmet Mounted Earmuff

**Brand:**Howard Leight

**Code:** C6695

\$37.40 \$29.95 +GST\$43.01 \$34.44 incl. GST

## Description

Howard Leight VeriShield Helmet Mounted Earmuff

- Class 5 hearing protection
- Ear cups snap in place during use and swing back when not required
- Ear cups work with a wide range of hard hats
- Set of adaptors included
- Snap-in ear cushions make replacement quick and easy