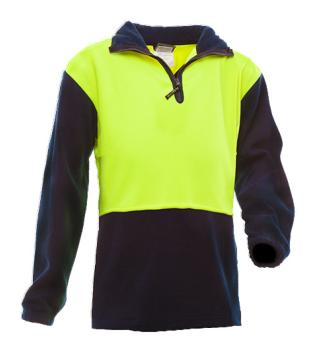

## Safe-T-Tec Polar Fleece 360gsm Yellow/Navy

Brand:Safe-T-Tec \$53.25+GST

## **Description**

Safe-T-Tec Polar Fleece 360gsm Day Only Yellow/Navy

Made from durable anti-pill 360 gsm fabric.

Half zip front with Navy contrast working panel and collar.

Fleece lined side pockets and high cut neck for added comfort and warmth.