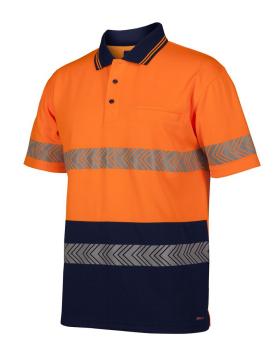

## JB's Hi Vis Short Sleeve Segmented Tape Polo Orange/Navy 6HLST

Brand:JB

\$36.90+GST

## **Description**

JB's Hi Vis Short Sleeve Segmented Tape Polo Orange/Navy 6HLST

- 100% polyester 160gsm micro mesh fabric
- JB's Dri moisture wicking fabric designed to help you keep cool and dry
- Reinforced chest pocket with pen insert
- Easy snip-off stay stitch at welt pocket opening to keep pocket in shape
- Easy care, quick drying fabric
- Arrow style stretch segmented reflective tape design
- Complies with AS/NZS 1906.4:2010 and AS/NZS 4602.1:2011 Day & Night
- Complies with AS/NZS 4399:2017 for UPF Protection (UPF50+)