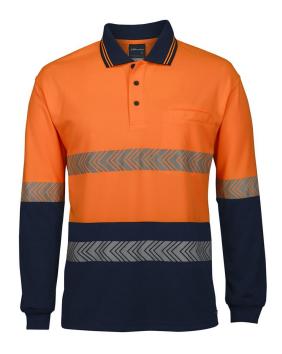

## JB's Hi Vis Long Sleeve Segmented Tape Polo Orange/Navy

Brand: JB

\$40.30+GST

## **Description**

JB's Hi Vis Long Sleeve Segmented Tape Polo Orange/Navy 6HLST

- 100% polyester 160gsm micro mesh fabric
- JB's Dri moisture wicking fabric designed to help you keep cool and dry
- Reinforced chest pocket with pen insert
- Easy snip-off stay stitch at welt pocket opening to keep pocket in shape
- Easy care quick drying fabric
- Arrow style stretch segmented reflective tape design
- Complies with AS/NZS 1906.4:2010 and AS/NZS 4602.1:2011 Day & Night
- Complies with AS/NZS 4399:2017 for UPF Protection (UPF50+)