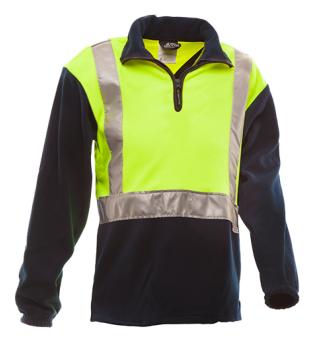

## Hi-Vis Polar Fleece Sweater Yellow/Navy

Brand:Safe-T-Tec \$58.20+GST

Options

| Code      | Description | Price   |
|-----------|-------------|---------|
| C4122-S   | Small       | \$58.20 |
| C4122-XL  | X Large     | \$58.20 |
| C4122-6XL | 6XL         | \$58.20 |
| C4122-3XL | 3XL         | \$58.20 |
| C4122-L   | Large       | \$58.20 |
| C4122-M   | Medium      | \$58.20 |
| C4122-2XL | 2XL         | \$58.20 |
| C4122-4XL | 4XL         | \$58.20 |

## Description

Hi-Vis Polar Fleece Sweater Yellow/Navy

- Durable anti pill fabric
- Reflective tape
- Contrast navy front working panel and collar
- Durable anti pill fabric, 280 gms.
- Contrast navy front working panel and collar.
- Side pockets (fleece lined).
- High cut neck.
- Half zipped front.
- Reflex reflective tape.
- Complies with: AS/NZS: 4399 AS/NZS: 4602.1: 2011 AS/NZS: 1906.4: 2010
- Available sizes: S-4XL, 6XL, 8XL.