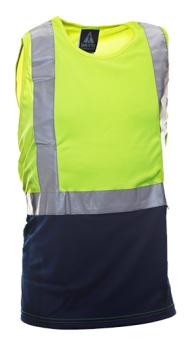

## Hi Vis Singlet Taped Yellow/Blue

Brand:Safe-T-Tec \$14.95+GST

## **Description**

Hi Vis Singlet Taped Yellow/Blue

- 100% soft touch, antibacterial treated, micro-fibre fabric,170gsm.
- REFLEX Reflective tape
- Complies with AS/NZS: 4399, AS/NZS:4602.1:2011, AS/NZS: 1906.4:2010,