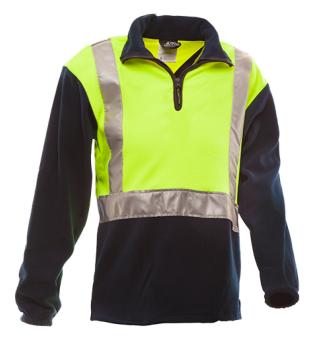

## Hi-Vis Polar Fleece Sweater Yellow/Navy

Brand:Safe-T-Tec \$58.20+GST

Options

| Code      | Description | Price   |
|-----------|-------------|---------|
| C4122-S   | Small       | \$58.20 |
| C4122-XL  | X Large     | \$58.20 |
| C4122-6XL | 6XL         | \$58.20 |
| C4122-3XL | 3XL         | \$58.20 |
| C4122-L   | Large       | \$58.20 |
| C4122-M   | Medium      | \$58.20 |
| C4122-2XL | 2XL         | \$58.20 |
| C4122-4XL | 4XL         | \$58.20 |

## Description

Hi-Vis Polar Fleece Sweater Yellow/Navy

- Durable anti pill fabric
- Reflective tape
- Contrast navy front working panel and collar
- Durable anti pill fabric, 280 gms.
- Contrast navy front working panel and collar.
- Side pockets (fleece lined).
- High cut neck.
- Half zipped front.
- Reflex reflective tape.
- Complies with: AS/NZS: 4399 AS/NZS: 4602.1: 2011 AS/NZS: 1906.4: 2010
- Available sizes: S-4XL, 6XL, 8XL.