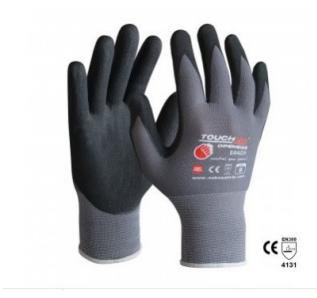

## **Touchline Openside Gloves E440P**

Brand:Touchline \$10.25+GST

## **Description**

Touchline Openside Gloves E440P

Touchline Openside Glove polyamide spandex with micro nitrile foam coating.

- Seamless polyamide/spandex shell knitted with the latest U3 technology (15 gauge) and coated with nitrile foam on the palm
- New nitrile foam coating technology provides superior dexterity and a comfort-fit for reduced fatigue, and usercontrol.
- Available in sizes 7-11