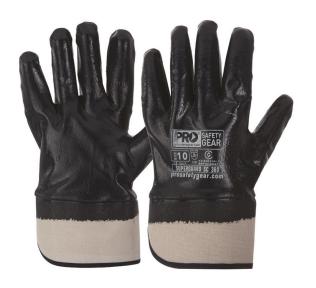

## Super-Guard Blue Fully Dipped Painters Glove with Safety Cuff

**Brand:**Pro

\$4.83+GST

## **Description**

Super-Guard Blue Fully Dipped Painters Glove with Safety Cuff

- Heavyweight, abrasion resistant nitrile
- Canvas safety cuff for ease of donning / doffing
- Fully dipped for full hand protection