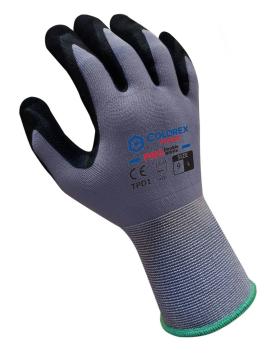

## **Colorex Pro Double Nitrile Gloves**

Brand:Colorex \$6.35+GST

## **Description**

Colorex Pro Double Nitrile Gloves

- Double dipped with tough textured coating
- Sandy nitrile coating for extra grip and durability
- Complies with EN 388
- Available from size 8 / Medium to 11 / 2XL