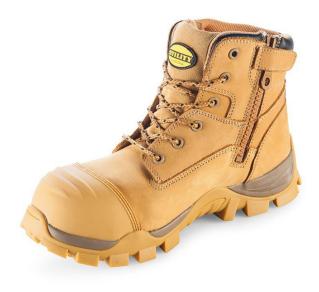

## Diadora Craze Lace-Up Safety Boot Wheat (Wide)

Brand:Diadora \$181.90+GST

## **Description**

Diadora Craze Lace-Up Safety Boot Wheat (Wide)

The Craze Wide is specifically designed for wider feet. Craze Wide is built around an all new last, contoured to accommodate even widest feet. Toebox, instep girth, safety cap and outsole have all been expanded. On hot days or after many hours standing, your feet will spread noticeably. Our special forefoot design eliminates lateral compression at the widest point. Composite Toe safety boot.