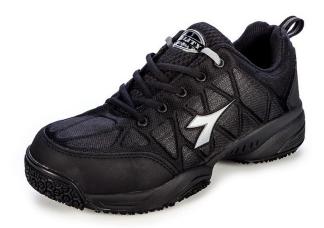

## **Diadora Comfort Worker Safety Shoe Black**

**Brand:**Diadora \$135.90+GST

## **Description**

Diadora Comfort Worker Safety Shoe Black