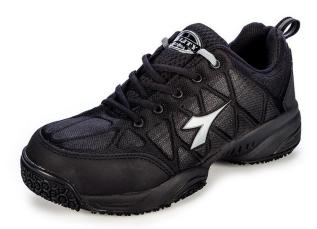

# Diadora Comfort Worker Safety Shoe Black

Brand:Diadora \$135.90+GST

### Description

Diadora Comfort Worker Safety Shoe Black

#### Features

- Anti-static
- Composite toe
- Slip-resistant outsole