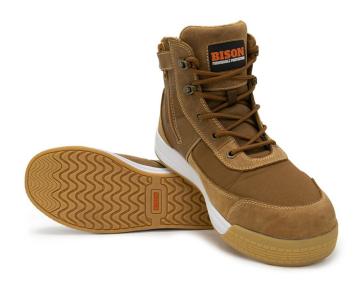

## Bison Dune Boot Lace-Up/Zip Brown

Brand:Bison \$173.90+GST

## Description

Bison Dune Boot Lace-Up/Zip Brown

- Breathable, synthetic and leather upper with ergonomic zip and lace combination
- Nitrile rubber sole with best SRC slip rating
- EVA midsole: lighter, more flexible and better impact absorbtion
- Wide fitting last
- Innovative self venting footbed base SDVS (Self Dispersing Venting System) and breathable lining, combine to enhance heat dispersion and reduce moisture
- Moulded footbed compound, with athletic arch support, provides compression resistant cushioning and improved support
- Additional toe guard helps extend the life of the boots
- · Non-marking sole
- · Steel toe cap