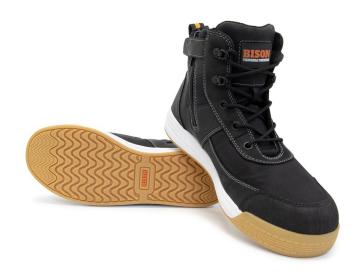

## Bison Dune Boot Lace-Up/Zip Black

Brand:Bison \$173.90+GST

## Description

Bison Dune Boot Lace-Up/Zip Black

- Breathable, synthetic and leather upper with ergonomic zip and lace combination
- Nitrile rubber sole with best SRC slip rating
- EVA midsole: lighter, more flexible and better impact absorbtion
- Wide fitting last
- Innovative self venting footbed base SDVS (Self Dispersing Venting System) and breathable lining, combine to enhance heat dispersion and reduce moisture
- Moulded footbed compound, with athletic arch support, provides compression resistant cushioning and improved support
- Additional toe guard helps extend the life of the boots
- · Non-marking sole
- Steel toe cap