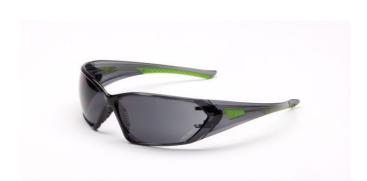

## Esko Velocity Safety Glasses Smoke 8002

**Brand:**ESKO **Code:** C3656

\$15.95 +GST \$18.34 incl. GST

## **Description**

Esko Velocity Safety Glasses Smoke 8002

Standard approved to AS/NZS 1337.1 medium impact

Anatomically shaped wrap around lens offers a high degree of safety

Multi-fit, brilliant coverage for a wide variety of face shapes