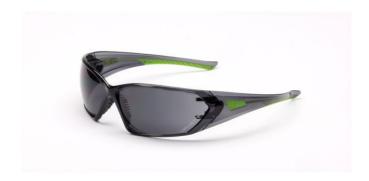

## **Esko Velocity Safety Glasses Smoke 8002**

\$15.95 +GST \$18.34 incl. GST

## Description

Esko Velocity Safety Glasses Smoke 8002

Standard approved to AS/NZS 1337.1 medium impact

Anatomically shaped wrap around lens offers a high degree of safety

Multi-fit, brilliant coverage for a wide variety of face shapes

Rubber nose pad and co-injected temple pads for comfort and non-slip

**UV** protection

Anti-fog/anti-scratch coated