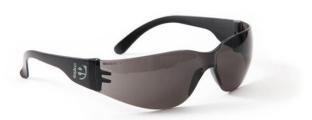

## Esko Magnum Safety Glasses Smoke 1702

**Brand:**ESKO **Code:** C2385

\$11.85 +GST \$13.63 incl. GST

## Description

Esko Magnum Safety Glasses Smoke 1702

Medium impact, anti-scratch lens

Stylish, wrap around design which promotes wear in any work environment

99.9% UV protection for outdoor wear

Ultra lightweight to increase comfort for extended wear