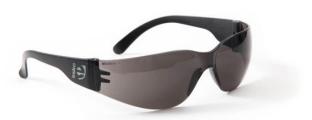

## **Esko Magnum Safety Glasses Smoke 1702**

**Brand:**ESKO **Code:** C2385

\$11.85 +GST \$13.63 incl. GST

## Description

Esko Magnum Safety Glasses Smoke 1702

Medium impact, anti-scratch lens

Stylish, wrap around design which promotes wear in any work environment

99.9% UV protection for outdoor wear

Ultra lightweight to increase comfort for extended wear